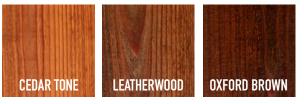

#### **TRANSPARENT FENCE STAIN & SEAL** • Two-year guarantee

## 200 SERIES / MULTI-PURPOSE SEMI-TRANSPARENT STAIN & SEAL • Two-year guarantee

Note: Cedar wood used for all stain samples.

CONTRACTOR'S