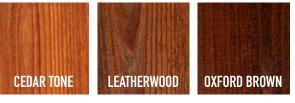

# **PROFESSIONAL WOOD STAIN** FOR EVERY PROJECT

Specifically formulated for long-lasting, dependable results, Wood Defender exterior stains help protect and beautify fences, decks, and other wood structures.

- Uniform application
- Superior color retention
- Waterproof formula
- Extreme climate formula
- Mildew-resistant



**EASY TO APPLY** EASY TO CLEAN



#### **TRANSPARENT FENCE STAIN & SEAL** • Two-year guarantee



## SEMI-TRANSPARENT FENCE STAIN & SEAL • Three-year guarantee



## 200 SERIES / MULTI-PURPOSE TRANSPARENT STAIN & SEAL • Two-year guarantee



## 200 SERIES / MULTI-PURPOSE SEMI-TRANSPARENT STAIN & SEAL • Two-year guarantee



Note: Cedar wood used for all stain samples.



CONTRACTOR'S